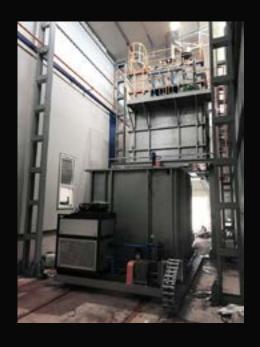

## **HEAT TREATMENT FURNACES**

## **HEAT TREATMENT FURNACES PERFECTLY CUSTOMIZED TO YOUR REQUIREMENTS:**

- Bogie hearth furnaces
- Chamber furnaces
- Drop shaft furnaces
- chest furnaces
- Continuous furnaces
- Bell furnaces

- Heat treatment for iron, steel and the NF industry
- High energy efficiency thanks to state-of-the-art heating technology with gas, electricity or hydrogen (admixture)