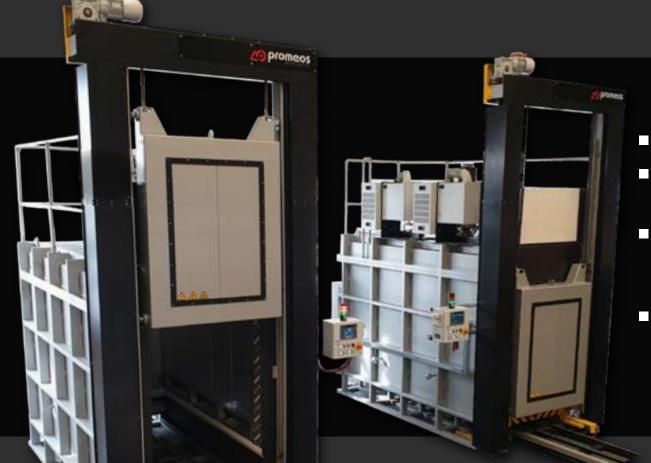

## **HEAT TREATMENT FURNACES**

## **HEAT TREATMENT FURNACES PERFECTLY CUSTOMIZED TO YOUR REQUIREMENTS:**

- Bogie hearth furnaces
- Chamber furnaces
- Drop shaft furnaces
- chest furnaces
- Continuous furnaces
- Bell furnaces

- Heat treatment for iron, steel and the NF industry
- High energy efficiency thanks to state-of-the-art heating technology with gas, electricity or hydrogen (admixture)