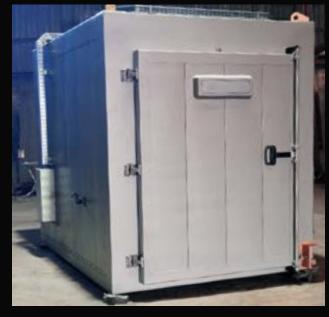

## **HEAT TREATMENT FURNACES**

## **HEAT TREATMENT FURNACES PERFECTLY CUSTOMIZED TO YOUR REQUIREMENTS:**

- Bogie hearth furnaces
- Chamber furnaces
- Drop shaft furnaces
- chest furnaces
- Continuous furnaces
- Bell furnaces

- Heat treatment for iron, steel and the NF industry
- High energy efficiency thanks to state-of-the-art heating technology with gas, electricity or hydrogen (admixture)