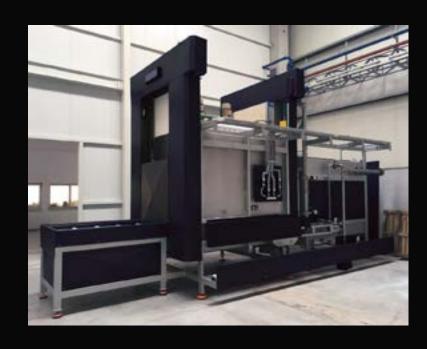

## **HEAT TREATMENT FURNACES**

## **HEAT TREATMENT FURNACES PERFECTLY CUSTOMIZED TO YOUR REQUIREMENTS:**

- Bogie hearth furnaces
- Chamber furnaces
- Drop shaft furnaces
- chest furnaces
- Continuous furnaces
- Bell furnaces

- Heat treatment for iron, steel and the NF industry
- High energy efficiency thanks to state-of-the-art heating technology with gas, electricity or hydrogen (admixture)