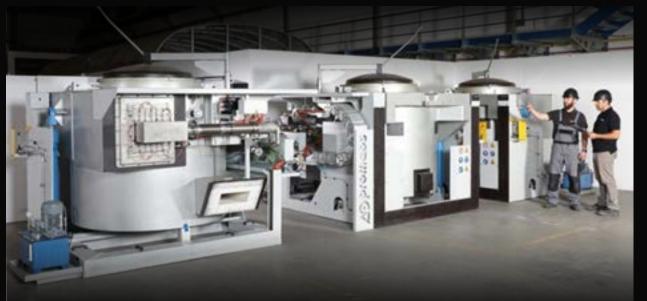

# TILTABLE CRUCIBLE FURNACES EFFICIENT AND EFFECTIVE

# OUR TECHNOLOGY

- Capacity: up to 1.200 kg (Al)
- Melting capacity: 100 450 kg/h (Al)
- Specific consumption: 0,9 – 1 kWh/kg (Al)
- Precise temperature control
- High performance dynamics

- Reduced downtimes due to longer crucible service life
- H<sub>2</sub>-ready / Hybrid solution available: Use green electricity for holding