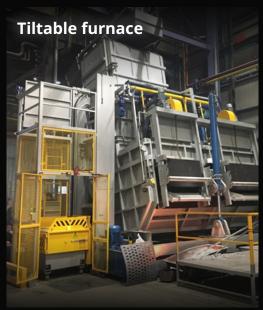

700 - 900 °C

LEADING TECHNOLOGY

**MAXIMUM EFFICIENCY** 

**IOT-READY** 

**GERMAN ENGINEERING** 

- Holding without exposure to flames for maximum energy and material efficiency
- Choose from five different furncace types