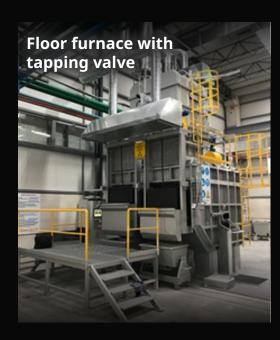

# MELTING | SHAFT MELTING FURNACES

- **Melting capacity:** up to 3 t/h
- **Holding capcity:** up to 6 t
- Guaranteed spezific consumption depending on capacity: 500 – 650 kW (molten aluminium)
- H2-ready / Suitable and retrofittable for operation with all gases / electricity