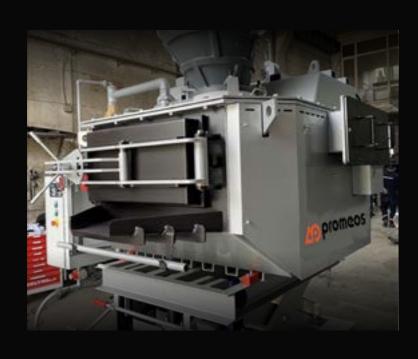

10 promeos

 Compatible with all makes of die casting machines: control, dosing and communication

■ **Delivery** in only 8 – 10 weeks

Choose the right solution from various models

YOUR THERMAL PROCESS

620 - 780 °C

### HOLDING & DOSING FURNACES

#### **OUR TECHNOLOGY**

- Low energy consumption thanks to pressure-controlled dosing - compatible with other melt transport systems
- SIEMENS control electronics incl. PRO-FIBUS/PROFINET
- SMC pneumatics
- Integrated logging functionality

- Holding capacity: 500 kg 3700 kg
- **Heat output:** 18 72 kW
- Temperature range: 620 780 °C
- **Dosing capacity:** 0,1 up to 100 kg
- **Dosing precision:** +/- 1.5%